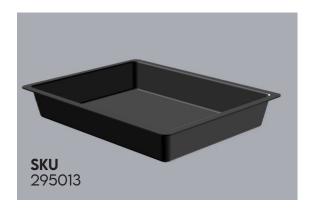

## TRIPLE BUNDING TRAY

# **DIMENSIONS**

L: 190CM

W: 75CM

H: 18CM

WEIGHT: 10KG

THE TRIPLE BUNDING TRAY HOLDS UP TO 3 X 205L DRUMS AND IT THE IDEAL TRAY FOR YOU WORKSHOP WITH A 230L CAPACITY