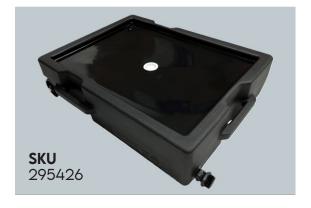

#### 2 DRUM BUND

# **DIMENSIONS**

L: 128CM

W: 60CM

H: 50CM

WEIGHT: 20KG

THE 2 DRUM BUNDING TRAY WITH PALLET IS THE PERFECT SOLUTION FOR SAFELY STORING DRUMS AND CONTAINERS. MADE FROM SUPER TOUGH POLYETHYLENE, IT IS DESIGNED TO HOLD 220L OF FLUID.