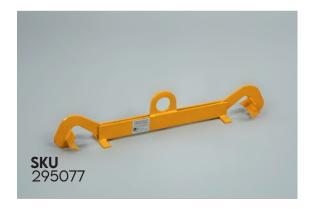

#### **DIMENSIONS**

L: 76CM

W: 11CM

H: 15CM

WEIGHT 5KG

W.L.L. 500 KG. AS4991-2004 WILL LIFT ONE 205 LITRE DRUM WITH AID OF A FORKLIFT OR ENGINE CRANE. NOTE: DRUM LIFTING CLAMPS MUST ONLY BE USED WITH DRUMS THAT HAVE LIDS ATTACHED