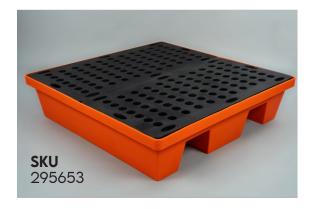

## **4 DRUM BUND**

#### **DIMENSIONS**

L: 128CM

W: 128CM

H: 30CM

WEIGHT: 32KG

THE 4 DRUM BUNDING TRAY WITH PALLET IS THE PERFECT SOLUTION FOR SAFELY STORING DRUMS AND CONTAINERS. MADE FROM SUPER TOUGH POLYETHYLENE, IT IS DESIGNED TO HOLD 220L OF FLUID.