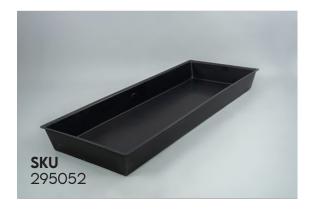

## TRIPLE BUNDING TRAY

# **DIMENSIONS**

L: 190CM

W: 75CM

H: 18CM

WEIGHT: 10KG

THE TRIPLE BUNDING TRAY HOLDS UP TO 3 X 205L DRUMS AND IT THE IDEAL TRAY FOR YOU WORKSHOP WITH A 230L CAPACITY