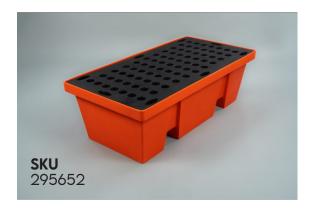

#### 2 DRUM BUND

# **DIMENSIONS**

L: 128CM

W: 60CM

H: 50CM

WEIGHT: 20KG

THE 2 DRUM BUNDING TRAY WITH PALLET IS THE PERFECT SOLUTION FOR SAFELY STORING DRUMS AND CONTAINERS. MADE FROM SUPER TOUGH POLYETHYLENE, IT IS DESIGNED TO HOLD 220L OF FLUID.