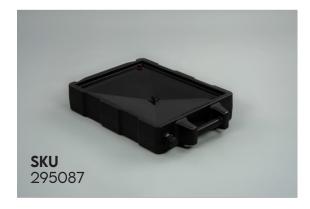

## **4 DRUM BUND**

#### **DIMENSIONS**

L: 128CM

W: 128CM

H: 30CM

WEIGHT: 32KG

THE 4 DRUM BUNDING TRAY WITH PALLET IS THE PERFECT SOLUTION FOR SAFELY STORING DRUMS AND CONTAINERS. MADE FROM SUPER TOUGH POLYETHYLENE, IT IS DESIGNED TO HOLD 220L OF FLUID.