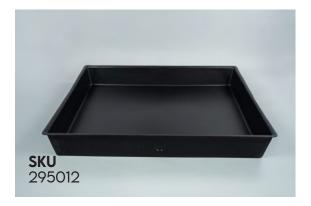

# **SINGLE BUNDING TRAY**

# **DIMENSIONS**

L: 104CM

W: 90CM

H: 35CM

WEIGHT: 8KG

DESIGNED FOR STORAGE OF ONE 205 LITRE DRUM. THE SINGLE BUNDING TRAY IS EPA COMPLIANT WITH A CAPACITY OF 260 LITRES. IT IS MADE FROM SUPER TOUGH POLYETHYLENE.