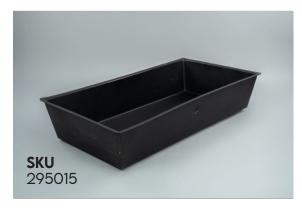

# **MAXI BUNDING TRAY**

## **DIMENSIONS**

L: 130CM

W: 75CM

H: 27CM

WEIGHT: 10KG

THE MAXI TRAY IS ROTATIONAL MOULDED OF LDPE AND IS ROBUST AND DURABLE, UV STABILIZED AND WITHSTANDS MOST CHEMICALS AND ACIDS. EPA COMPLIANT WITH A CAPACITY OF 250 LITRES