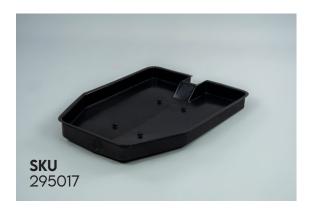

## **MEGA BUNDING TRAY**

# **DIMENSIONS**

L: 131CM

W: 123CM

H: 18CM

WEIGHT: 10KG

THE MEGA BUNGING TRAY IS THE LARGEST IN OUR RANGE, ABLE TO ACCOMMODATE 4 X 205L DRUMS AND A STANDARDED PALLET WITH A 230L CAPACITY. MADE FROM ROBUST AND DURABLE POLYETHYLENE, THIS TRAY IS IDEAL FOR A WIDE RANGE OF INDUSTRIES.