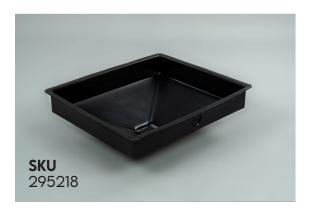

# **MAXI BUNDING TRAY**

## **DIMENSIONS**

L: 130CM

W: 75CM

H: 27CM

WEIGHT: 10KG

THE MAXI TRAY IS ROTATIONAL MOULDED OF LDPE AND IS ROBUST AND DURABLE, UV STABILIZED AND WITHSTANDS MOST CHEMICALS AND ACIDS. EPA COMPLIANT WITH A CAPACITY OF 250 LITRES