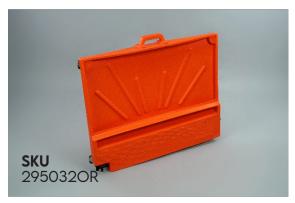

## **AUTOMATIC TRAY**

## **DIMENSIONS**

L: 68CM

W: 59CM

H: 21CM

WEIGHT: 4KG

SUITS MECH PRO TELESCOPIC STANDS, TAPPERED TRAY USED AS A FUNNEL FOR OIL DROPS.

**205 LITRE DRUM LIFTER CLAMP** 