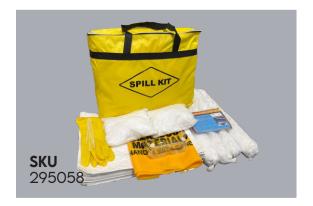

## **SPILL CONTROL KIT 30L**

# **DIMENSIONS**

W: 50CM

L: 12CM

H: 40CM

WEIGHT: 3KG

THE OIL SPILL KIT IS GREAT FOR YOUR SMALLER WORKSHOPS OR MOBILE MECHANICS FOR A SPILL UP TO 30L. CONTENTS INCLUDE: 30L CARRY BAG, 20 X PADS (50CM X 40CM X 3MM), 2 X SOCKS (7.6CM X 1.2M), 2 X PILLOW (20CM X 25CM), 2 DISPOSABLE BAGS WITH TIES, 1 PAIR OF PROTECTIVE GLOVES, 1 PAIR OF PROTECTIVE GOOGLES, 1 INSTRUCTION SHEET