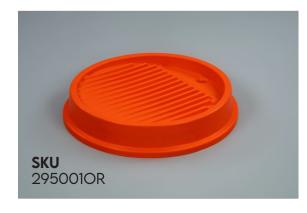

## **DRIP TRAY 15L**

# **DIMENSIONS**

L: 58CM

W: 43CM

H: 8CM

WEIGHT: 2KG

GREAT WITH MANY APPLICATIONS, USE FOR OIL CHANGES, COOLANT DROPS, PARTS STORAGE, GEARBOX AND ENGINE OVERHAULS STORE A BATTERY & MUCH MORE.