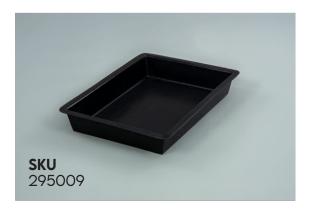

# **SINGLE BUNDING TRAY**

# **DIMENSIONS**

L: 104CM

W: 90CM

H: 35CM

WEIGHT: 8KG

DESIGNED FOR STORAGE OF ONE 205 LITRE DRUM. THE SINGLE BUNDING TRAY IS EPA COMPLIANT WITH A CAPACITY OF 260 LITRES. IT IS MADE FROM SUPER TOUGH POLYETHYLENE.