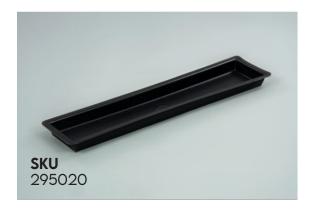

## **PARTS TRAY**

# **DIMENSIONS**

L: 91CM

W: 21CM

H: 6CM

WEIGHT: 2KG

THE PARTS TRAY IS UNIQUELY DESIGNED, MEASURING ONLY 21CM WIDE, WHICH ALLOWS FOR VERSATILITY IN STORING SMALL PARTS OR TOOLS.