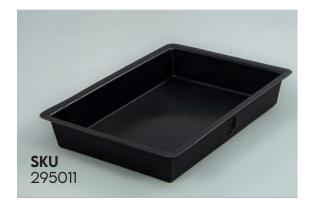

# **MAXI BUNDING TRAY**

## **DIMENSIONS**

L: 130CM

W: 75CM

H: 27CM

WEIGHT: 10KG

THE MAXI TRAY IS ROTATIONAL MOULDED OF LDPE AND IS ROBUST AND DURABLE, UV STABILIZED AND WITHSTANDS MOST CHEMICALS AND ACIDS. EPA COMPLIANT WITH A CAPACITY OF 250 LITRES