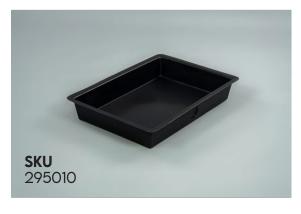

## **MEGA BUNDING TRAY**

# **DIMENSIONS**

L: 131CM

W: 123CM

H: 18CM

WEIGHT: 10KG

THE MEGA BUNGING TRAY IS THE LARGEST IN OUR RANGE, ABLE TO ACCOMMODATE 4 X 205L DRUMS AND A STANDARDED PALLET WITH A 230L CAPACITY. MADE FROM ROBUST AND DURABLE POLYETHYLENE, THIS TRAY IS IDEAL FOR A WIDE RANGE OF INDUSTRIES.