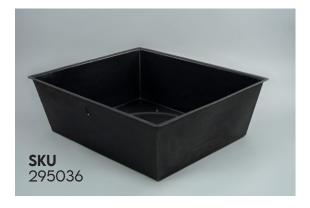

## **4 DRUM BUND**

#### **DIMENSIONS**

L: 128CM

W: 128CM

H: 30CM

WEIGHT: 32KG

THE 4 DRUM BUNDING TRAY WITH PALLET IS THE PERFECT SOLUTION FOR SAFELY STORING DRUMS AND CONTAINERS. MADE FROM SUPER TOUGH POLYETHYLENE, IT IS DESIGNED TO HOLD 220L OF FLUID.