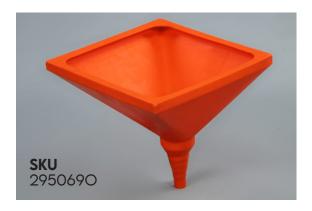

# **JUMBO FUNNEL ORANGE**

# **DIMENSIONS**

W: 29CM

L: 28CM

H: 31CM

WEIGHT: 1KG

SAY GOODBYE TO SPILLS WITH THE JUMBO FUNNEL, DESIGNED FOR SAFE POURING OF FLUIDS AND OILS. ROTATIONALLY MOULDED ENSURING ITS DURABILITY AND ROBUSTNESS. NO MORE SPILLS WITH OUR JUMBO FUNNEL.