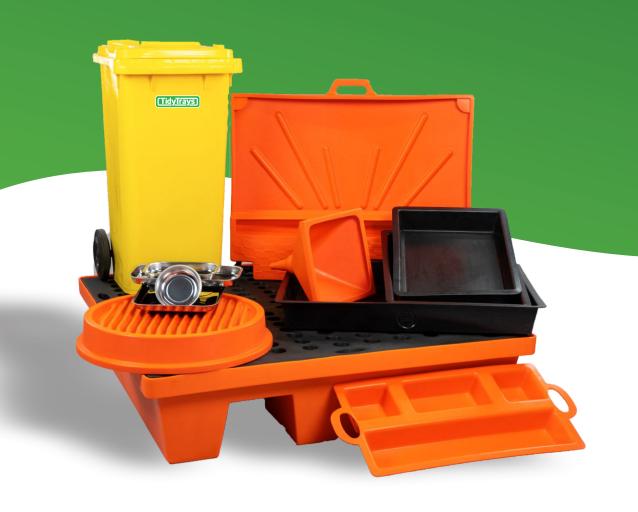

## **WORKSHOP SPILL KIT**

# **DIMENSIONS**

W: 58CM

L: 46CM

H: 90CM

WEIGHT: 22KG

WORKSHOP SPILL KIT IS IDEAL FOR YOUR LARGER WORKSHOPS. ALL COMPONENTS COME PACKED IN A 120L BIN WHICH MAKES IT EASILY ACCESSIBLE AND CAN BE STORED IN OR OUTDOORS. THE KIT CONTAINS 3 X 17L BAGS OF FLOOR SWEEP, 2 X 1.2 METER CONTAINMENT SOCKS, 10 X ABSORBENT WIPES, INSTRUCTION CARD, DUSTPAN AND BRUSH, PVC GLOVES, WASTE DISPOSAL BAG AND TIE